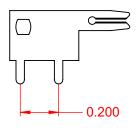

## CONTACT 100-290-201

.200 CONTACT SPACING TOTAL NUMBER OF CONTACTS 46

NOTE: CONTACTS ARE HELD IN A CARRIER FOR EASE OF ASSEMBLY

| 105 SERIES - VERTICAL CONTACT PATTERN |                            |                                                                                                                                                                                  | ACAD REFERENCE NO.: 105 Assembly |                    |       |
|---------------------------------------|----------------------------|----------------------------------------------------------------------------------------------------------------------------------------------------------------------------------|----------------------------------|--------------------|-------|
|                                       |                            |                                                                                                                                                                                  | DRAWN: C.B                       | DATE: April 8, 202 | 20    |
|                                       |                            |                                                                                                                                                                                  | CHECKED:                         | DATE:              |       |
|                                       | EDAC INC                   | THESE DRAWINGS AND SPECIFICATIONS<br>ARE THE PROPERTY OF EDAC INC., AND<br>SHALL NOT BE REPRODUCED, OR COPIED<br>OR USED AS THE BASIS FOR THE<br>MANUECTURE OF SALE OF ADPAPATUS | SCALE: 2:1                       | SHEET 1 OF         | 1     |
|                                       | TORONTO, ONTARIO<br>CANADA |                                                                                                                                                                                  | DRAWING NUMBER: 105 Ass          | embly              | ISSUE |