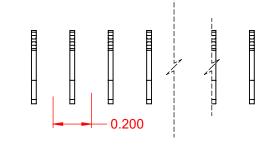

## CONTACT 100-290-201

.200 CONTACT SPACING TOTAL NUMBER OF CONTACTS 46

NOTE: CONTACTS ARE HELD IN A CARRIER FOR EASE OF ASSEMBLY

| 105 SERIES - VERTICAL CONTACT PATTERN |                            |                                                                                                                                                                                  | ACAD REFERENCE NO.: 105 Assembly |                    |       |
|---------------------------------------|----------------------------|----------------------------------------------------------------------------------------------------------------------------------------------------------------------------------|----------------------------------|--------------------|-------|
|                                       |                            |                                                                                                                                                                                  | DRAWN: C.B                       | DATE: April 8, 202 | 20    |
|                                       |                            |                                                                                                                                                                                  | CHECKED:                         | DATE:              |       |
|                                       | EDAC INC                   | THESE DRAWINGS AND SPECIFICATIONS<br>ARE THE PROPERTY OF EDAC INC., AND<br>SHALL NOT BE REPRODUCED, OR COPIED<br>OR USED AS THE BASIS FOR THE<br>MANUECTURE OF SALE OF ADPAPATUS | SCALE: 2:1                       | SHEET 1 OF         | 1     |
|                                       | TORONTO, ONTARIO<br>CANADA |                                                                                                                                                                                  | DRAWING NUMBER: 105 Ass          | embly              | ISSUE |