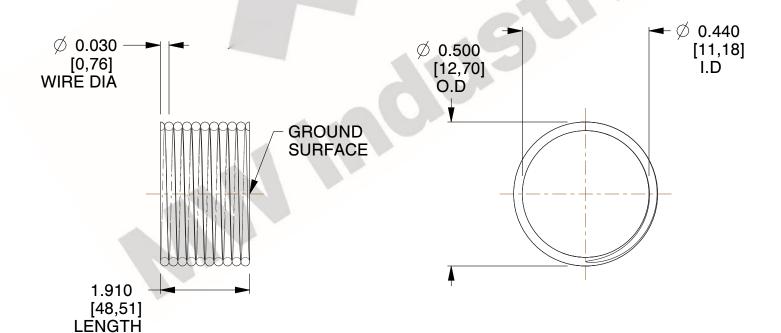

## **NOTES:**

1. Material : Music Wire 2. Finish : Glod Irridite

3. Ends: Closed and Ground

4. Total Coils: 10.000

5. Sugg. Max. Deflection: 0.050 (in)6. Sugg. Max. Load: 2.300 (lbs)

7. All Drawing Dimensions are in Inches [mm]