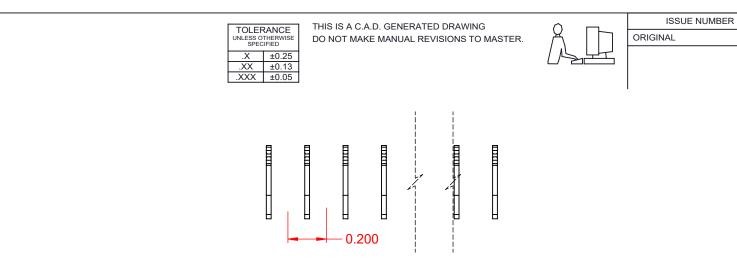

(1)

.200 CONTACT SPACING TOTAL NUMBER OF CONTACTS 48

NOTE: CONTACTS ARE HELD IN A CARRIER FOR EASE OF ASSEMBLY

CONTACT 100-290-201

 $\sim$ 

0.200

 $\bigcirc$ 

|   | 105 SERIES - VERTICAL CONTACT PATTERN                                          |                                                                                                                                                                                                                | ACAD REFERENCE NO.: 105 Assembly |                     |       |
|---|--------------------------------------------------------------------------------|----------------------------------------------------------------------------------------------------------------------------------------------------------------------------------------------------------------|----------------------------------|---------------------|-------|
|   |                                                                                |                                                                                                                                                                                                                | DRAWN: C.B                       | DATE: April 8, 2020 |       |
|   |                                                                                |                                                                                                                                                                                                                | CHECKED:                         | DATE:               |       |
| - | EDAC INC<br>TORONTO, ONTARIO<br>CANADA<br>YOUR CONNECTION TO QUALITY & SERVICE | THESE DRAWINGS AND SPECIFICATIONS<br>ARE THE PROPERTY OF EDAC INC.,AND<br>SHALL NOT BE REPRODUCED,OR COPIED<br>OR USED AS THE BASIS FOR THE<br>MANUFACTURE OR SALE OF APPARATUS<br>WITHOUT WRITTEN PERMISSION. | SCALE: 2:1                       | SHEET 1 OF          | 1     |
|   |                                                                                |                                                                                                                                                                                                                | DRAWING NUMBER: 105 Assembly     |                     | ISSUE |
|   |                                                                                |                                                                                                                                                                                                                | PART NUMBER: 105-04              | 8-201-200           | 1     |