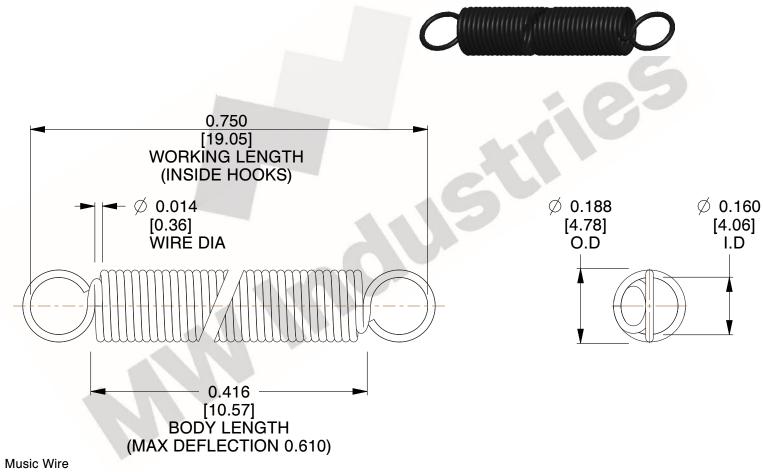

NOTES:

1. Material: Music Wire

2. Finish:

3. Sugg Max. Load: 0.550 (lbs) 4. Sugg Max. Deflection: 0.610 (in)

5. All Drawing Dimensions are in Inches [mm]

6. Coil Co

www.mwcomponents.com

800.237.5225

3.000

SCALE

UNIT **ZZ3-11** INCH [mm] SHEET **EXTENSION SPRINGS** 1 of 1

**SPRINGS** 

COMPONENT