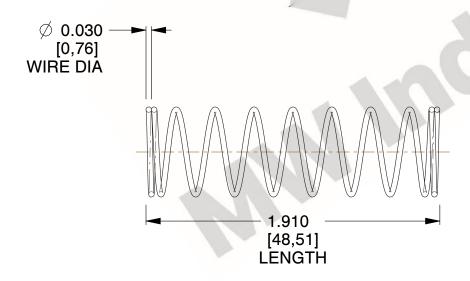

## **NOTES:**

1. Material: Stainless Steel

2. Finish: Glod Irridite

3. Ends: Closed

4. Total Coils: 10.000

5. Sugg. Max. Deflection: 0.980 (in) 6. Sugg. Max. Load: 2.300 (lbs)

7. All Drawing Dimensions are in Inches [mm]