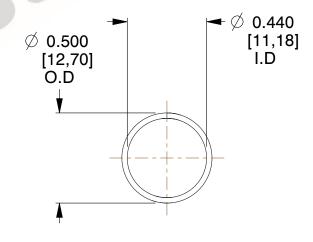

## **NOTES:**

1. Material: Stainless Steel

2. Finish: Glod Irridite

3. Ends: Closed

4. Total Coils: 10.000

5. Sugg. Max. Deflection: 0.980 (in) 6. Sugg. Max. Load: 2.300 (lbs)

7. All Drawing Dimensions are in Inches [mm]