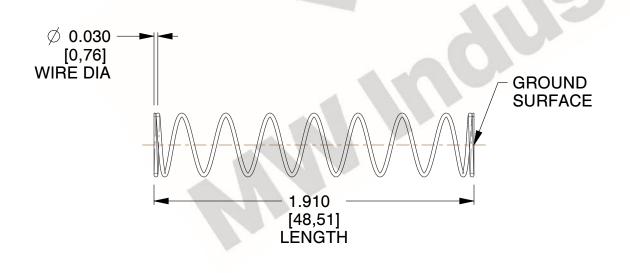

## **NOTES:**

Material : Hard Drawn
Finish : Glod Irridite

3. Ends: Closed and Ground

4. Total Coils: 10.000

Sugg. Max. Deflection: 0.770 (in)
Sugg. Max. Load: 2.300 (lbs)

7. All Drawing Dimensions are in Inches [mm]