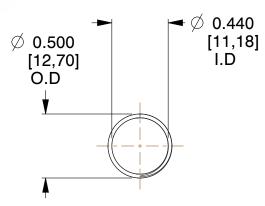

## **NOTES:**

Material : Hard Drawn
Finish : Glod Irridite

3. Ends: Closed and Ground

4. Total Coils: 10.000

Sugg. Max. Deflection: 0.770 (in)
Sugg. Max. Load: 2.300 (lbs)

7. All Drawing Dimensions are in Inches [mm]