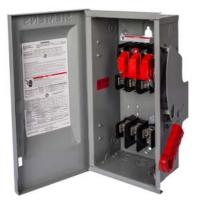

## US2:HFC222N

Siemens Low Voltage Circuit Protection Heavy Duty Safety Switches. Type: ENCLOSED, SAFETY SWITCH Std: CSA V. Rating: 240V A. Rating: 60A Wattage: 3W No. Of Poles: 2P F. Rating: 60Hz Action: SINGLE THROW Material: STEEL Enclosure: TYPE 1. 2-3 point mounting holes. O. Cycles: 10000 O. Temperature: (-20F-120F) AMBIENT TEMPERATURE Environmental Conditions: INDOOR