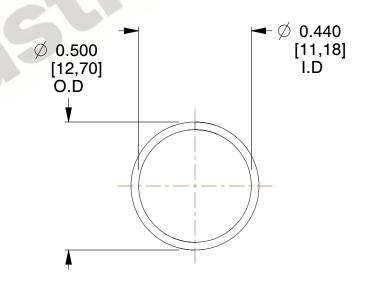

## **NOTES:**

1. Material: Stainless Steel

2. Finish: Glod Irridite

3. Ends: Closed

4. Total Coils: 10.000

Sugg. Max. Deflection: 0.570 (in)
 Sugg. Max. Load: 2.300 (lbs)

7. All Drawing Dimensions are in Inches [mm]