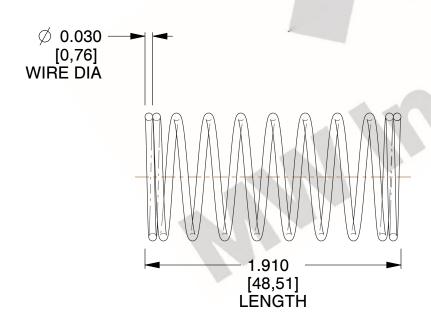

## **NOTES:**

1. Material: Stainless Steel

2. Finish: Glod Irridite

3. Ends: Closed

4. Total Coils: 10.000

Sugg. Max. Deflection: 0.570 (in)
 Sugg. Max. Load: 2.300 (lbs)

7. All Drawing Dimensions are in Inches [mm]