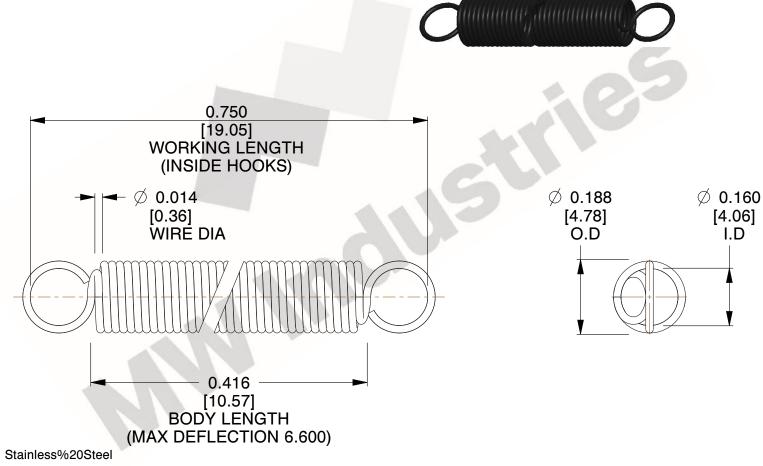

NOTES:

1. Material: Stainless%20Steel

2. Finish:

3. Sugg Max. Load: 0.550 (lbs) 4. Sugg Max. Deflection: 6.600 (in)

5. All Drawing Dimensions are in Inches [mm]

6. Coil%

This file and any associated information and specifications are provided for reference and evaluation purposes only, and is subject to change without notice. MW Industries makes no representations, warranties or guarantees as to the appropriateness, accuracy, completeness, or suitability for any purpose, of the file, information or specifications. You are solely responsible for the use of the file, information or specifications.

> SCALE 3.000

COMPONENT **SPRINGS** UNIT **ZZ3-11** INCH [mm] SHEET **EXTENSION SPRINGS** 1 of 1