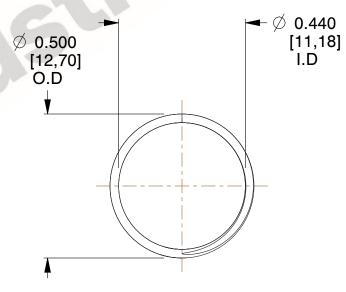

## **NOTES:**

1. Material: Spring Steel 2. Finish: Glod Irridite

3. Ends: Closed and Ground

4. Total Coils: 10.000

5. Sugg. Max. Deflection: 0.410 (in) 6. Sugg. Max. Load : 2.300 (lbs)

7. All Drawing Dimensions are in Inches [mm]