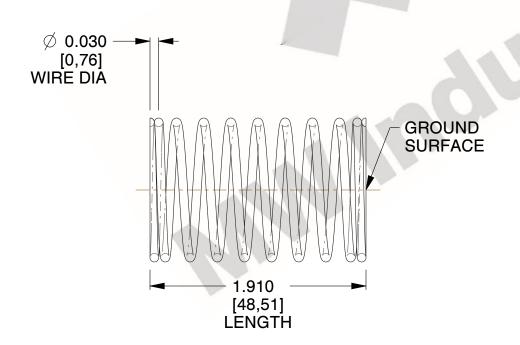

## **NOTES:**

1. Material: Spring Steel 2. Finish: Glod Irridite

3. Ends: Closed and Ground

4. Total Coils: 10.000

5. Sugg. Max. Deflection: 0.410 (in) 6. Sugg. Max. Load : 2.300 (lbs)

7. All Drawing Dimensions are in Inches [mm]