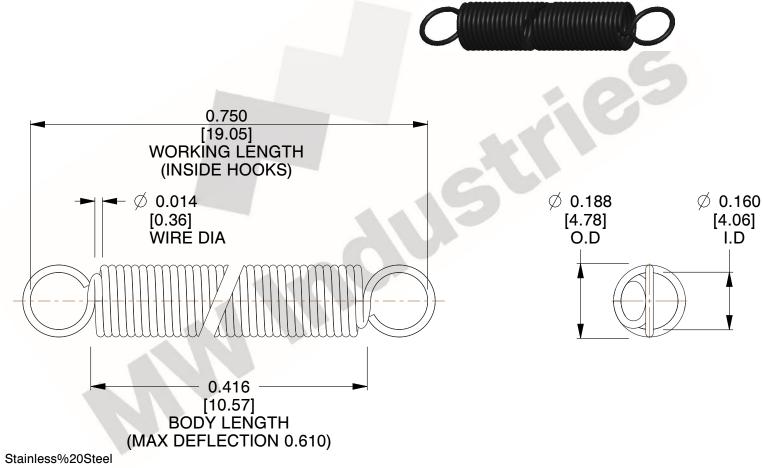

NOTES:

1. Material: Stainless%20Steel

2. Finish:

3. Sugg Max. Load: 0.550 (lbs) 4. Sugg Max. Deflection: 0.610 (in)

5. All Drawing Dimensions are in Inches [mm]

6. Coil%2

www.mwcomponents.com

makes no representations, warranties or guarantees as to the appropriateness, accuracy, completeness, or suitability for any purpose, of the file, information or specifications. You are solely responsible for the use of the file,

SCALE

3.000

**EXTENSION SPRINGS** 

**ZZ3-11** 

COMPONENT

**SPRINGS** 

UNIT

INCH [mm]