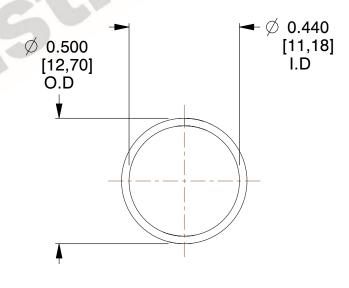

## **NOTES:**

1. Material : Spring Steel 2. Finish : Glod Irridite

3. Ends: Closed

4. Total Coils: 10.000

5. Sugg. Max. Deflection: 0.620 (in)6. Sugg. Max. Load: 2.300 (lbs)

7. All Drawing Dimensions are in Inches [mm]

SCALE

2.614

COMPONENT

11772

COMPRESSION SPRINGS

UNIT
INCH [mm]

SHEET 1 of 1

**SPRINGS** 