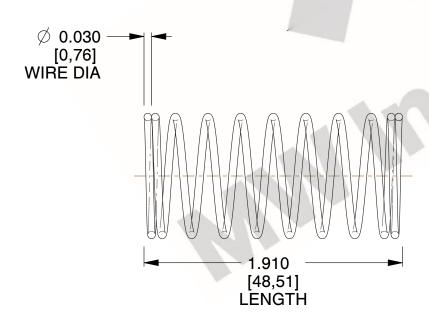

## **NOTES:**

1. Material : Spring Steel 2. Finish : Glod Irridite

3. Ends: Closed

4. Total Coils: 10.000

5. Sugg. Max. Deflection: 0.620 (in)6. Sugg. Max. Load: 2.300 (lbs)

7. All Drawing Dimensions are in Inches [mm]

SCALE

2.614

COMPONENT

11772

COMPRESSION SPRINGS

UNIT
INCH [mm]

SHEET 1 of 1

**SPRINGS** 