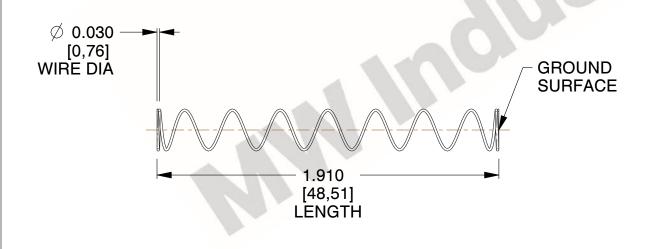

## **NOTES:**

1. Material : Spring Steel

2. Finish: Glod Irridite

3. Ends: Closed and Ground

4. Total Coils: 10.000

Sugg. Max. Deflection: 1.400 (in)
 Sugg. Max. Load: 2.300 (lbs)

7. All Drawing Dimensions are in Inches [mm]