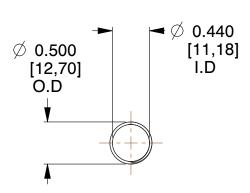

## **NOTES:**

1. Material : Spring Steel

2. Finish: Glod Irridite

3. Ends: Closed and Ground

4. Total Coils: 10.000

Sugg. Max. Deflection: 1.400 (in)
 Sugg. Max. Load: 2.300 (lbs)

7. All Drawing Dimensions are in Inches [mm]