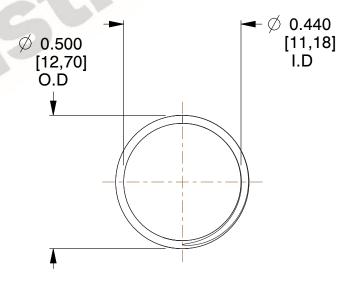

## **NOTES:**

1. Material : Spring Steel 2. Finish : Glod Irridite

3. Ends: Closed and Ground

4. Total Coils: 10.000

Sugg. Max. Deflection: 0.700 (in)
Sugg. Max. Load: 2.300 (lbs)

7. All Drawing Dimensions are in Inches [mm]