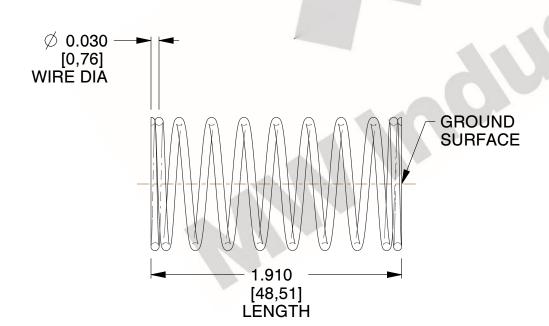

## **NOTES:**

1. Material : Spring Steel 2. Finish : Glod Irridite

3. Ends: Closed and Ground

4. Total Coils: 10.000

Sugg. Max. Deflection: 0.700 (in)
Sugg. Max. Load: 2.300 (lbs)

7. All Drawing Dimensions are in Inches [mm]