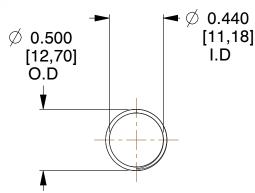

## **NOTES:**

1. Material: Stainless Steel

2. Finish: Glod Irridite

3. Ends: Closed and Ground

4. Total Coils: 10.000

5. Sugg. Max. Deflection: 1.600 (in) 6. Sugg. Max. Load: 2.300 (lbs)

7. All Drawing Dimensions are in Inches [mm]