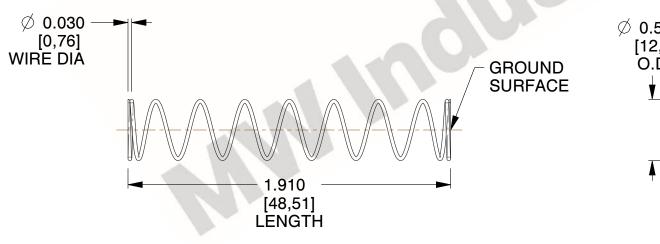

## **NOTES:**

1. Material: Stainless Steel

2. Finish: Glod Irridite

3. Ends: Closed and Ground

4. Total Coils: 10.000

5. Sugg. Max. Deflection: 1.600 (in) 6. Sugg. Max. Load: 2.300 (lbs)

7. All Drawing Dimensions are in Inches [mm]