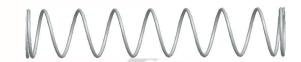

## **NOTES:**

1. Material: Stainless Steel

2. Finish: Glod Irridite

3. Ends: Closed and Ground

4. Total Coils: 10.000

5. Sugg. Max. Deflection: 1.600 (in) 6. Sugg. Max. Load: 2.300 (lbs)

7. All Drawing Dimensions are in Inches [mm]