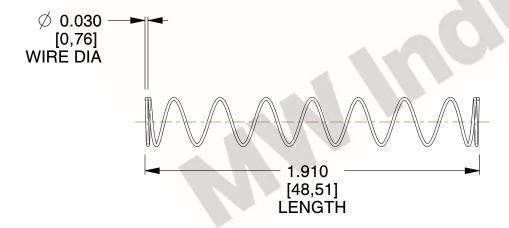

## **NOTES:**

1. Material : Spring Steel 2. Finish : Glod Irridite

3. Ends: Closed

4. Total Coils: 10.000

5. Sugg. Max. Deflection: 1.500 (in)6. Sugg. Max. Load: 2.300 (lbs)

7. All Drawing Dimensions are in Inches [mm]