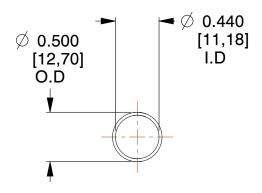

## **NOTES:**

1. Material : Spring Steel 2. Finish : Glod Irridite

3. Ends: Closed

4. Total Coils: 10.000

5. Sugg. Max. Deflection: 1.500 (in)6. Sugg. Max. Load: 2.300 (lbs)

7. All Drawing Dimensions are in Inches [mm]