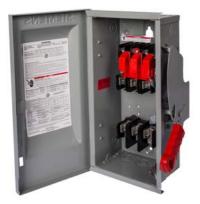

## US2:HF223NR

Siemens Low Voltage Circuit Protection Heavy Duty Safety Switches. Type: ENCLOSED, SAFETY SWITCH Std: UL V. Rating: 240V A. Rating: 100A Wattage: 3W No. Of Poles: 2P F. Rating: 60Hz Action: SINGLE THROW Material: 304SS Enclosure: TYPE 3R. 2-3 point mounting holes. O. Cycles: 10000 O. Temperature: (-20F-120F) AMBIENT TEMPERATURE Environmental Conditions: OUTDOOR

| mechanical service life (switching cycles) typical | 10000                                           |
|----------------------------------------------------|-------------------------------------------------|
| fastening method                                   | SURFACE                                         |
| number of poles                                    | 2                                               |
| suitability for operation                          | DISCONNECTING MEAN FOR SERVICE ENTRANCE / LOADS |
| Electricity                                        |                                                 |
| ampacity                                           | 100 A                                           |
| supply voltage frequency rated value 50/60 Hz      | Yes                                             |
| Environmental conditions                           |                                                 |
| ambient temperature during operation maximum       | 85 °C                                           |
| ambient temperature during operation minimum       | -29 °C                                          |
| Model                                              |                                                 |
| product brand name                                 | SIEMENS                                         |
| product sub brand name                             | VBII                                            |
| product type designation                           | HEAVY DUTY SWITCH                               |
| type of electrical connection                      | MECHANICAL LUGS                                 |
| Mechanical Design                                  |                                                 |
| design of the housing                              | TYPE 3R                                         |
| design of the actuating element                    | SINGLE THROW                                    |
| material                                           | STEEL                                           |
| General product approval                           |                                                 |
| certificate of suitability                         | UL98                                            |
|                                                    |                                                 |