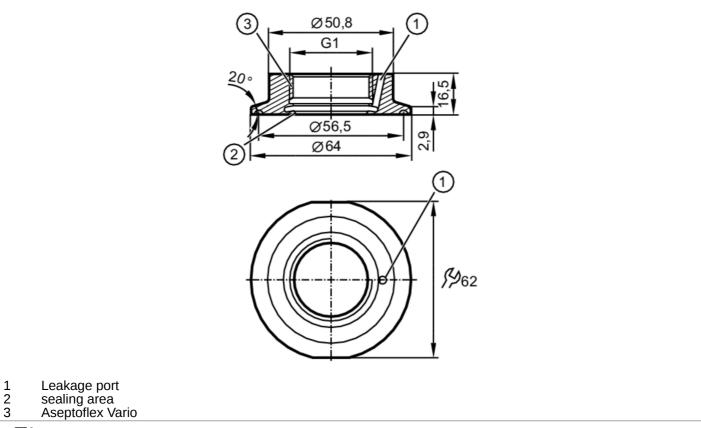

# CRN EC 1935/2004 EHEDG Certified

| Application                                                                                    |       |                                                                                                                                                    |  |
|------------------------------------------------------------------------------------------------|-------|----------------------------------------------------------------------------------------------------------------------------------------------------|--|
| Design                                                                                         |       | with leakage port                                                                                                                                  |  |
| Pressure rating                                                                                | [bar] | 16                                                                                                                                                 |  |
| Tests / approvals                                                                              |       |                                                                                                                                                    |  |
| Pressure Equipment Directive                                                                   |       | A possible classification to PED depends on the application and has to be carried out by the user / operator.                                      |  |
| Pressure Equipment Directive EAC                                                               |       | The adapter is intended for use in devices, machines and installations that do not fall under the categories of the technical rule TR CU 032/2013. |  |
| Safety instructions                                                                            |       | The compatibility between medium and product material has to be checked in all applications.                                                       |  |
| Mechanical data                                                                                |       |                                                                                                                                                    |  |
| Weight                                                                                         | [g]   | 226.5                                                                                                                                              |  |
| Materials (wetted parts)                                                                       |       | stainless steel (1.4435 / 316L); surface characteristics: Ra<0,4 / Rz 4                                                                            |  |
|                                                                                                |       | Stairliess Steel (1.4455 / 310L), Surface Characteristics . Ra\0,4 / RZ 4                                                                          |  |
| Sensor connection                                                                              |       | G 1 Aseptoflex Vario                                                                                                                               |  |
|                                                                                                |       |                                                                                                                                                    |  |
| Sensor connection                                                                              |       | G 1 Aseptoflex Vario                                                                                                                               |  |
| Sensor connection Process connection                                                           |       | G 1 Aseptoflex Vario  Clamp DN50 (2") DIN 32676 (ISO 2852)                                                                                         |  |
| Sensor connection Process connection Sealing Hygienic equipment class to                       |       | G 1 Aseptoflex Vario  Clamp DN50 (2") DIN 32676 (ISO 2852)  Gasket                                                                                 |  |
| Sensor connection Process connection Sealing Hygienic equipment class to DIN 11866             |       | G 1 Aseptoflex Vario  Clamp DN50 (2") DIN 32676 (ISO 2852)  Gasket                                                                                 |  |
| Sensor connection Process connection Sealing Hygienic equipment class to DIN 11866 Accessories |       | G 1 Aseptoflex Vario  Clamp DN50 (2") DIN 32676 (ISO 2852)  Gasket  H4                                                                             |  |