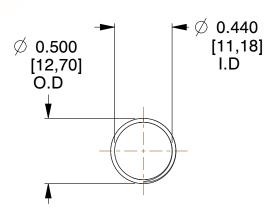

## **NOTES:**

1. Material : Music Wire 2. Finish : Glod Irridite

3. Ends: Closed and Ground

4. Total Coils: 10.000

Sugg. Max. Deflection: 1.700 (in)
Sugg. Max. Load: 2.300 (lbs)

7. All Drawing Dimensions are in Inches [mm]