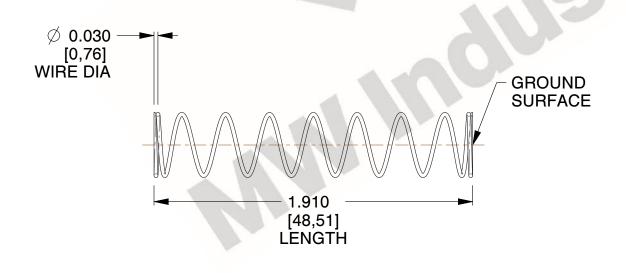

## **NOTES:**

1. Material : Music Wire 2. Finish : Glod Irridite

3. Ends: Closed and Ground

4. Total Coils: 10.000

Sugg. Max. Deflection: 1.700 (in)
Sugg. Max. Load: 2.300 (lbs)

7. All Drawing Dimensions are in Inches [mm]