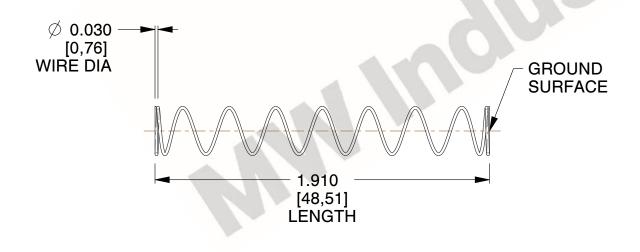

## **NOTES:**

1. Material : Hard Drawn

2. Finish: Glod Irridite

3. Ends: Closed and Ground

4. Total Coils: 10.000

5. Sugg. Max. Deflection: 1.400 (in) 6. Sugg. Max. Load: 2.300 (lbs)

7. All Drawing Dimensions are in Inches [mm]

SCALE

1.031

COMPONENT SPRINGS

11772

COMPRESSION SPRINGS

UNIT
INCH [mm]
SHEET