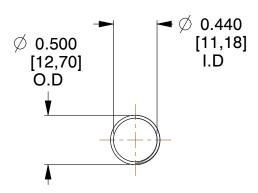

## **NOTES:**

1. Material : Hard Drawn

2. Finish: Glod Irridite

3. Ends: Closed and Ground

4. Total Coils: 10.000

5. Sugg. Max. Deflection: 1.400 (in) 6. Sugg. Max. Load: 2.300 (lbs)

7. All Drawing Dimensions are in Inches [mm]

SCALE

1.031

COMPONENT SPRINGS

11772

COMPRESSION SPRINGS

UNIT
INCH [mm]
SHEET