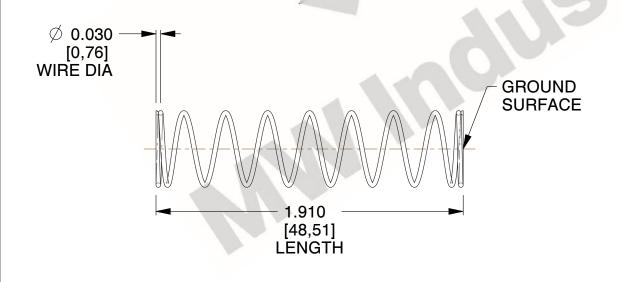

## **NOTES:**

1. Material : Stainless Steel

2. Finish: Glod Irridite

3. Ends: Closed and Ground

4. Total Coils: 10.000

Sugg. Max. Deflection: 1.100 (in)
 Sugg. Max. Load: 2.300 (lbs)

7. All Drawing Dimensions are in Inches [mm]