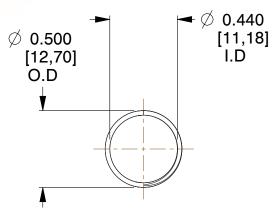

## **NOTES:**

1. Material : Stainless Steel

2. Finish: Glod Irridite

3. Ends: Closed and Ground

4. Total Coils: 10.000

Sugg. Max. Deflection: 1.100 (in)
 Sugg. Max. Load: 2.300 (lbs)

7. All Drawing Dimensions are in Inches [mm]