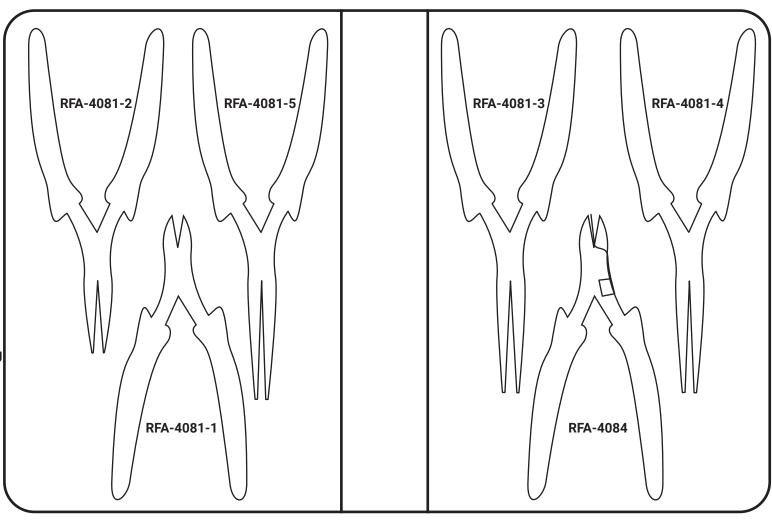

# RFA-4081: Smooth Jaws Pliers Kit

# **CONTENTS**

## RFA-4081-1 Side Cutter

4.25" (108mm) Oblique head for full flash cut. For copper wire only.

### RFA-4081-2 Round Nose

4.5" (114mm) Use to form wire loops on components.

### RFA-4081-3 Bent Nose

5" (127mm) Offset jaws for adjusting components in confined spaces.

## RFA-4081-4 Flat Long Nose

5" (127mm) For bending contact and relay springs, straightening or adjusting IC pins.

## RFA-4081-5 Half Round, Long Nose

5.125" (130mm) Use wherever you now use long nose pliers.

## RFA-4084 Gripper Nipper™ Side Cutter

4.25" (108mm) Specially equipped wire cutter holds the cut end until you release it. Prevents flying pieces of wire.