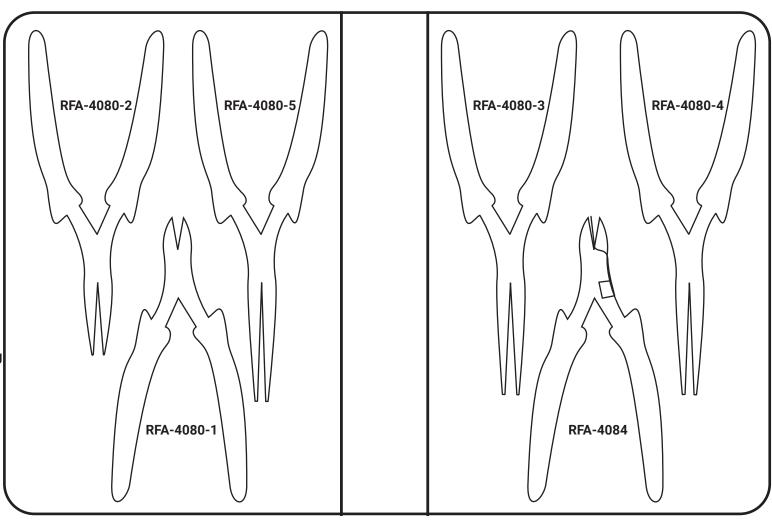

# **RFA-4080: Serrated Jaws Pliers Kit**

# **CONTENTS**

## RFA-4080-1 Side Cutter

4.25" (108mm) Oblique head for full flash cut. For copper wire only.

### RFA-4080-2 Round Nose

4.5" (114mm) Use to form wire loops on components.

### RFA-4080-3 Bent Nose

5" (127mm) Offset jaws for adjusting components in confined spaces.

## RFA-4080-4 Flat Long Nose

5" (127mm) For bending contact and relay springs, straightening or adjusting IC pins.

## RFA-4080-5 Half Round, Long Nose

5.125" (130mm) Use wherever you now use long nose pliers.

## RFA-4084 Gripper Nipper™ Side Cutter

4.25" (108mm) Specially equipped wire cutter holds the cut end until you release it. Prevents flying pieces of wire.