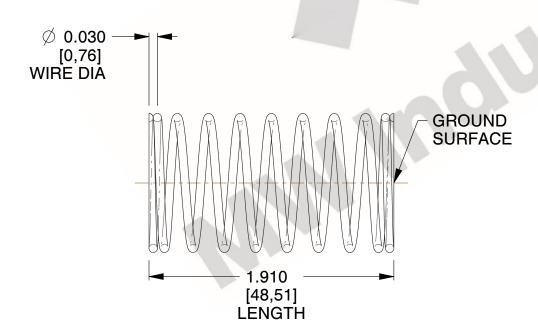

## **NOTES:**

1. Material: Stainless Steel

2. Finish: Glod Irridite

3. Ends: Closed and Ground

4. Total Coils: 10.000

5. Sugg. Max. Deflection: 0.340 (in) 6. Sugg. Max. Load : 2.300 (lbs)

7. All Drawing Dimensions are in Inches [mm]