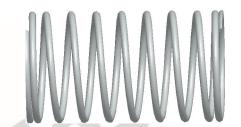

## **NOTES:**

1. Material: Stainless Steel

2. Finish: Glod Irridite

3. Ends: Closed and Ground

4. Total Coils: 10.000

5. Sugg. Max. Deflection: 0.340 (in) 6. Sugg. Max. Load : 2.300 (lbs)

7. All Drawing Dimensions are in Inches [mm]