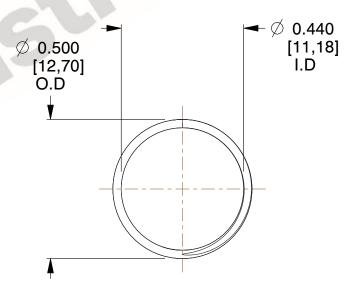

## **NOTES:**

1. Material: Stainless Steel

2. Finish: Glod Irridite

3. Ends: Closed and Ground

4. Total Coils: 10.000

5. Sugg. Max. Deflection: 0.340 (in) 6. Sugg. Max. Load : 2.300 (lbs)

7. All Drawing Dimensions are in Inches [mm]