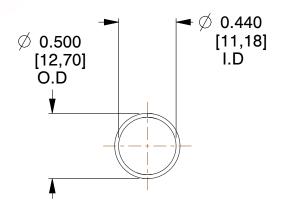

## **NOTES:**

1. Material: Music Wire 2. Finish: Glod Irridite

3. Ends: Closed

4. Total Coils: 10.000

5. Sugg. Max. Deflection: 0.680 (in) 6. Sugg. Max. Load: 2.300 (lbs)

7. All Drawing Dimensions are in Inches [mm]