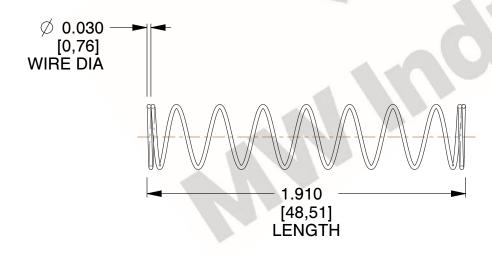

## **NOTES:**

1. Material: Music Wire 2. Finish: Glod Irridite

3. Ends: Closed

4. Total Coils: 10.000

5. Sugg. Max. Deflection: 0.680 (in) 6. Sugg. Max. Load: 2.300 (lbs)

7. All Drawing Dimensions are in Inches [mm]