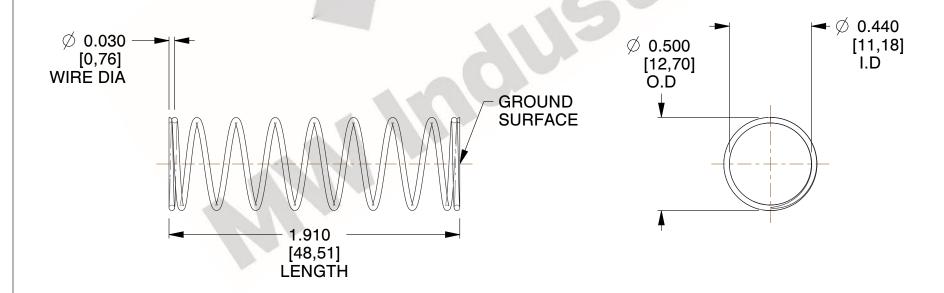

## **NOTES:**

Material : Spring Steel
 Finish : Glod Irridite

3. Ends: Closed and Ground

4. Total Coils: 10.000

Sugg. Max. Deflection: 1.200 (in)
 Sugg. Max. Load: 2.300 (lbs)

7. All Drawing Dimensions are in Inches [mm]

SCALE

1.942

COMPONENT SPRINGS

11772

COMPRESSION SPRINGS

UNIT
INCH [mm]
SHEET