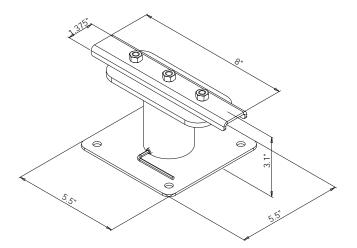

## **Product Features:**

Adapts ceiling mounts to work with 1.625" Unistrut®

Works with all manufacturer's mounting systems when using 1.5" N.P.T. pipe

Will also work with ceiling masts provided with the PM Series, LCD-2537CB, LCD-MID-CB and PDS-LCB

Black powder coat finish