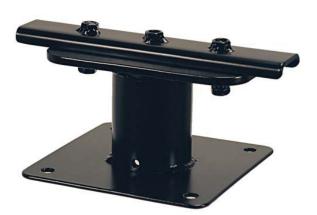

## **Product Features:**

Adapts ceiling mounts to work with 1.625" Unistrut®

Works with all manufacturer's mounting systems when using 1.5" N.P.T. pipe

Will also work with ceiling masts provided with the PM Series, LCD-2537CB, LCD-MID-CB and PDS-LCB

Black powder coat finish