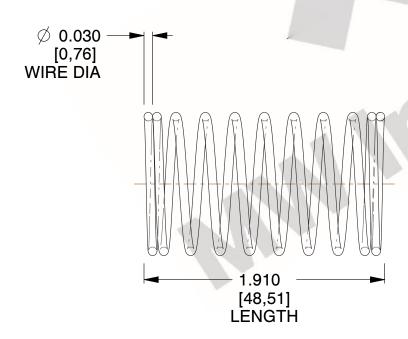

## **NOTES:**

1. Material: Phosphor Bronze

2. Finish: Glod Irridite

3. Ends: Closed

4. Total Coils: 10.000

Sugg. Max. Deflection: 0.710 (in)
 Sugg. Max. Load: 2.300 (lbs)

7. All Drawing Dimensions are in Inches [mm]