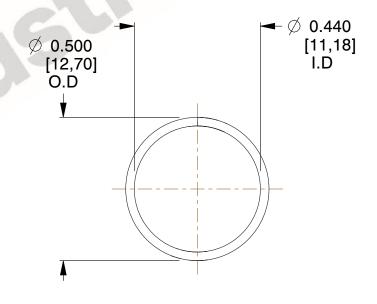

## **NOTES:**

1. Material: Phosphor Bronze

2. Finish: Glod Irridite

3. Ends: Closed

4. Total Coils: 10.000

Sugg. Max. Deflection: 0.710 (in)
 Sugg. Max. Load: 2.300 (lbs)

7. All Drawing Dimensions are in Inches [mm]