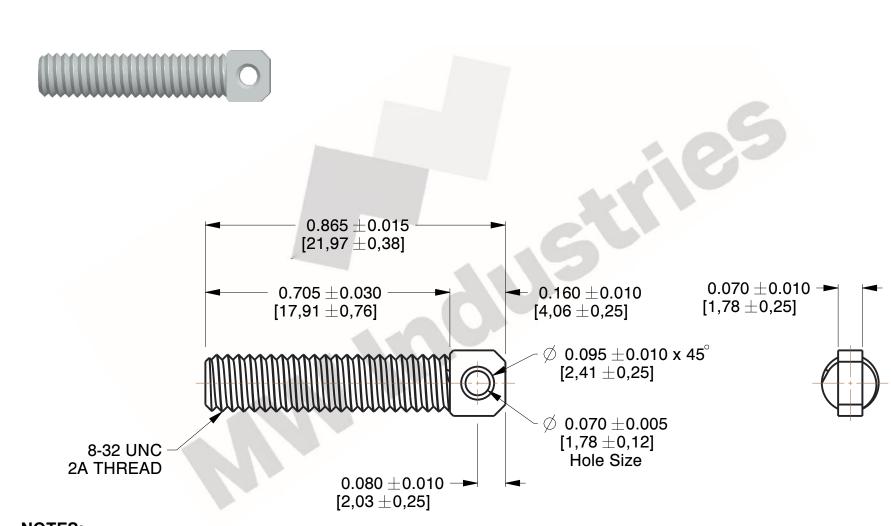

## **NOTES:**

Material : 302 Stainless
 Finish : Black Oxide

3. All Drawing Dimensions are in Inches [mm]

This file and any associated information and specifications are provided for reference and evaluation purposes only, and is subject to change without notice. MW Industries makes no representations, warranties or guarantees as to the appropriateness, accuracy, completeness, or suitability for any purpose, of the file, information or specifications. You are solely responsible for the use of the file, information or specifications.

3.613

SCALE

SPRING ANCHORS

COMPONENT

SPRING ANCHORS

SSA-50

UNIT
INCH [mm]

SHEET