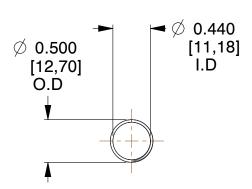

## **NOTES:**

1. Material : Music Wire 2. Finish : Glod Irridite

3. Ends: Closed and Ground

4. Total Coils: 10.000

5. Sugg. Max. Deflection : 2.500 (in)6. Sugg. Max. Load : 2.300 (lbs)

7. All Drawing Dimensions are in Inches [mm]