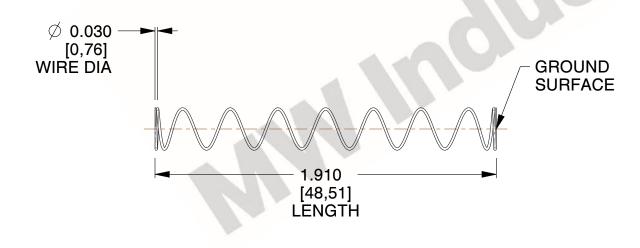

## **NOTES:**

1. Material : Music Wire 2. Finish : Glod Irridite

3. Ends: Closed and Ground

4. Total Coils: 10.000

5. Sugg. Max. Deflection : 2.500 (in)6. Sugg. Max. Load : 2.300 (lbs)

7. All Drawing Dimensions are in Inches [mm]