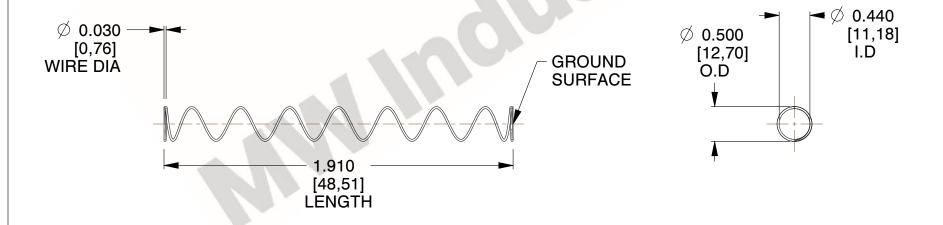

## **NOTES:**

1. Material: Stainless Steel

2. Finish: Glod Irridite

3. Ends: Closed and Ground

4. Total Coils: 10.000

Sugg. Max. Deflection: 1.200 (in)
 Sugg. Max. Load: 2.300 (lbs)

7. All Drawing Dimensions are in Inches [mm]