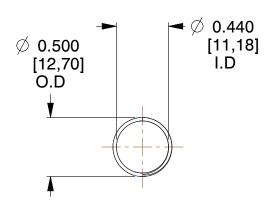

## **NOTES:**

1. Material: Hard Drawn 2. Finish: Glod Irridite

3. Ends: Closed and Ground

4. Total Coils: 10.000

5. Sugg. Max. Deflection: 1.300 (in) 6. Sugg. Max. Load: 2.300 (lbs)

7. All Drawing Dimensions are in Inches [mm]