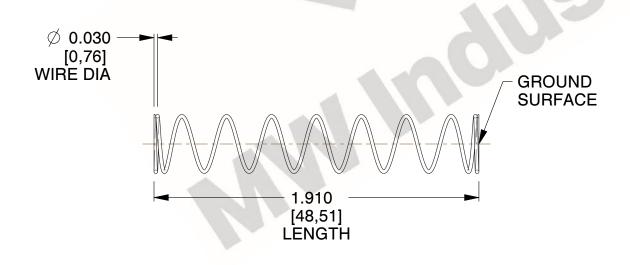

## **NOTES:**

1. Material: Hard Drawn 2. Finish: Glod Irridite

3. Ends: Closed and Ground

4. Total Coils: 10.000

5. Sugg. Max. Deflection: 1.300 (in) 6. Sugg. Max. Load: 2.300 (lbs)

7. All Drawing Dimensions are in Inches [mm]