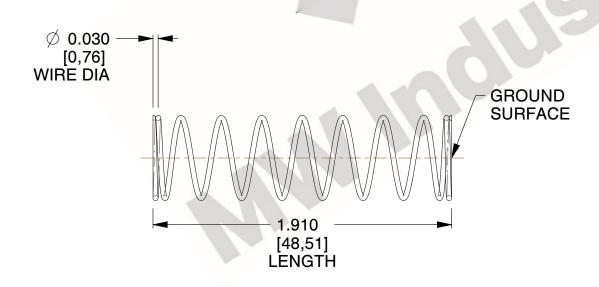

## **NOTES:**

1. Material : Stainless Steel

2. Finish: Glod Irridite

3. Ends: Closed and Ground

4. Total Coils: 10.000

5. Sugg. Max. Deflection: 0.880 (in)6. Sugg. Max. Load: 2.300 (lbs)

7. All Drawing Dimensions are in Inches [mm]

1.778

SCALE

11772

COMPONENT

COMPRESSION SPRINGS

UNIT
INCH [mm]
SHEET

**SPRINGS** 

1 of 1