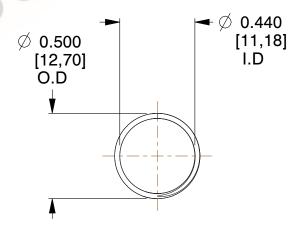

## **NOTES:**

1. Material : Stainless Steel

2. Finish: Glod Irridite

3. Ends: Closed and Ground

4. Total Coils: 10.000

5. Sugg. Max. Deflection: 0.880 (in)6. Sugg. Max. Load: 2.300 (lbs)

7. All Drawing Dimensions are in Inches [mm]

1.778

SCALE

11772

COMPONENT

COMPRESSION SPRINGS

UNIT
INCH [mm]
SHEET

**SPRINGS** 

1 of 1