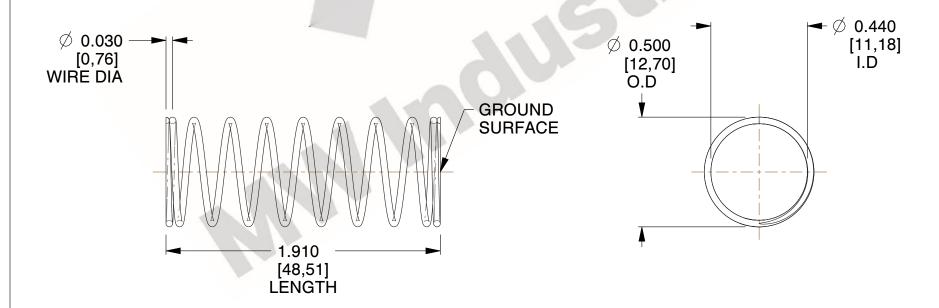

## **NOTES:**

1. Material: Music Wire 2. Finish: Glod Irridite

3. Ends: Closed and Ground

4. Total Coils: 10.000

5. Sugg. Max. Deflection: 0.330 (in) 6. Sugg. Max. Load : 2.300 (lbs)

7. All Drawing Dimensions are in Inches [mm]

SCALE

COMPONENT

11772

**COMPRESSION SPRINGS** 

UNIT INCH [mm]

SHEET

**SPRINGS** 

2.286 1 of 1