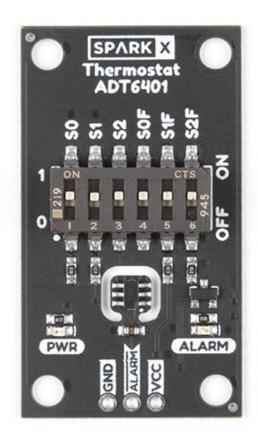

## Auto-Digital Thermostat - ADT6401

SPX-16772

Introducing the Auto-Digital Thermostat. The ADT6401 is a trip point temperature switch. Use the SPDT switches to set the temperature trip point and hysteresis settings. This breakout is a great addition for your temperature sensing projects.