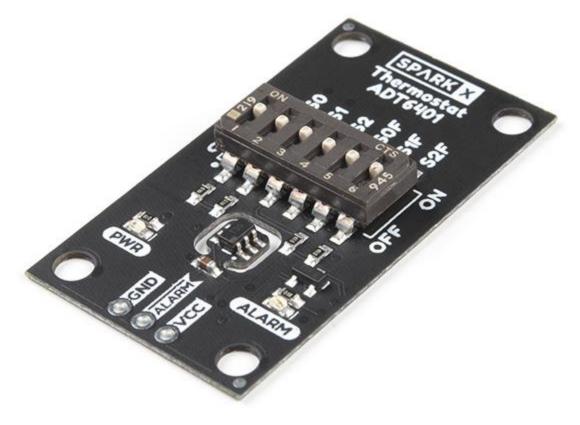

## Auto-Digital Thermostat - ADT6401

SPX-16772

Introducing the Auto-Digital Thermostat. The ADT6401 is a trip point temperature switch. Use the SPDT switches to set the temperature trip point and hysteresis settings. This breakout is a great addition for your temperature sensing projects.