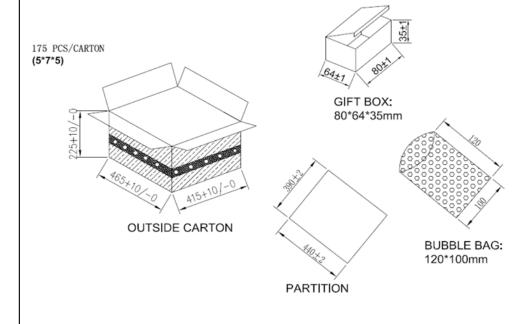

|
| USER MANUAL*:                    | 809-DESKTOPUSERMANUAL on A4 paper                    |
| USER MANUAL WEB LINK:            | https://en.globtek.com/pdf/809-DESKTOPUSERMANUAL.jpg |

<sup>\*</sup> This specification sheet is considered the user manual for all applications. It is expected that the buyer of this product will use it to formulate their own user manual for their end product and a user manual specifically for the power adapter is not usually required. If a user manual is not specifically listed above then none will be provided with this unit.

If specific packaging is required, this section must specify all requirements and note "no exceptions". If this section does not specify packaging, it is subject to change without notice at GlobTek's discretion



| GlobTek, Inc.<br>www.globtek.com<br>186 Veterans Drive, | Drawing Title: GTD9X0160-1605, DC/DC Switching Power Supply, Efficiency Level: , Case Color/Style: GlobTek Black, Vehicle/Car DC/DC Col Input Rating: 12-24 Vdc, Pigtail Leads , Output Rating: 15.5W, 5.0V@3.1A, Output Configuration: N/A mm, N/A/ Cond, N/A, Type "A" USB "and" battery charging BC1.2 compliant) Female Sockets integral to power supply enclosure, Ferrite: None, N/A, GT Cord # C55702, Pin Out: USBA F Pin 3: D+, Pin 4: Com, Blades/Input Cord: (Order Separately), Approvals: | A, Type "A" USB "and"A" USB (USB |  |
|---------------------------------------------------------|--------------------------------------------------------------------------------------------------------------------------------------------------------