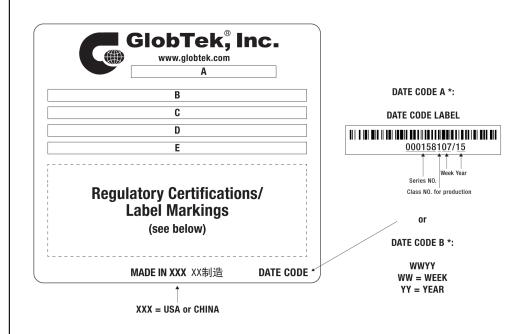

Below is the minimum information which will appear on the label. NOTE: in the logo area additional/actual positioning of symbols and text is subjected to change as per agency updates/requirements or additional model approvals become available.

Regulatory certifications/label markings may be in logo area on the label or molded into the case housing outside the label area. Information will be shown via label and/or pad printed and/or molded and/or laser engraved in the case. \* Date code markings at GlobTek option

A=DC/DC Switching Power Supply B=P/N: (料号) DR6SM3100USBA-USBA C=Model (型号) GTD9X0160-1605 D=Input (输入)12-24 Vdc, 2.0 A E=Output (输出)5.0 V == 3.1 A, 15.50W

| GlobTek, Inc.<br>www.globtek.com<br>186 Veterans Drive, | Drawing Title: GTD9X0160-1605, DC/DC Switching Power Supply, Efficiency Level: , Case Color/Style: GlobTek Black, Vehicle/Car DC/DC Converter, DC-DC, Input Rating: 12-24 Vdc, Pigtail Leads , Output Rating: 15.5W, 5.0V@3.1A, Output Configuration: N/A mm, N/A/ Cond, N/A, Type "A" USB "and"A" USB (USB battery charging BC1.2 compliant) Female Sockets integral to power supply enclosure, Ferrite: None, N/A, GT Cord # C55702, Pin Out: USBA Pin 1: (+), Pin 2: D-, Pin 3: D+, Pin 4: Com, Blades/Input Cord: (Order Separately), Approvals: |       |
|---------------------------------------------------------|------------------------------------------------------------------------------------------------------------------------------------------------------------------------------------------------------------------------------------------------------------------------------------------------------------------------------------------------------------------------------------------------------------------------------------------------------------------------------------------------------------------------------------------------------|-------|
| Northvale, NJ 07647<br>Tel. (201) 784-1000              | Model No. GTD9X0160-1605                                                                                                                                                                                                                                                                                                                                                                                                                                                                                                                             |       |
| Fax (201) 784-0111                                      | Part No./Ordering No. DR6SM3100USBA-USBA                                                                                                                                                                                                                                                                                                                                                                                                                                                                                                             | Rev C |