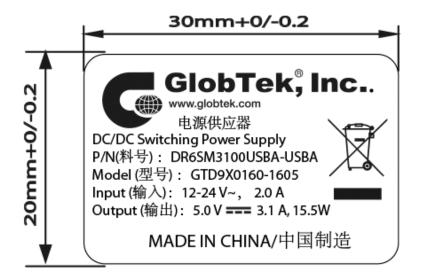

Model No. GTD9X0160-1605

Part No./Ordering No. DR6SM3100USBA-USBA

Rev C

| LABEL:L-1186                   |                                                                                            |
|--------------------------------|--------------------------------------------------------------------------------------------|
| LABEL P/N                      | Standard GT                                                                                |
| MATERIAL                       | Flat Thermal Transfer, Imprintable, Polyester Label and/or Pad Printed and/or Molded,      |
| IVIATERIAE                     | and/or Laser Engraved in the case                                                          |
| BACKGROUND COLOR               | Black if housing is Black, White or Silver if housing is White or Gray.                    |
| TEXT COLOR                     | White or Silver if label is Black Background for Black housing. Black if label is White or |
| TEXT COLOR                     | Silver background and Housing is White or Gray.                                            |
| LABEL WIDTH (mm)               | 110.00                                                                                     |
| LABEL HEIGHT (mm)              | 50.00                                                                                      |
| SPECIAL BARCODE LABEL MATERIAL | No                                                                                         |
|                                |                                                                                            |

Below is the minimum information which will appear on the label. NOTE: in the logo area additional/actual positioning of symbols and text is subjected to change as per agency updates/requirements or additional model approvals become available.

Regulatory certifications/label markings may be in logo area on the label or molded into the case housing outside the label area. Information will be shown via label and/or pad printed and/or molded and/or laser engraved in the case. \* Date code markings at GlobTek option

A=DC/DC Switching Power Supply B=P/N: (料号) DR6SM3100USBA-USBA C=Model (型号) GTD9X0160-1605 D=Input (输入)12-24 Vdc, 2.0 A E=Output (输出)5.0 V == 3.1 A, 15.50W

| GlobTek, Inc.<br>www.globtek.com<br>186 Veterans Drive, | Drawing Title: GTD9X0160-1605, DC/DC Switching Power Supply, Efficiency Level: , Case Color/Style: GlobTek Black, Vehicle/Car DC/DC Converter, DC-DC, Input Rating: 12-24 Vdc, Pigtail Leads , Output Rating: 15.5W, 5.0V@3.1A, Output Configuration: N/A mm, N/A/ Cond, N/A, Type "A" USB "and"A" USB (USB battery charging BC1.2 compliant) Female Sockets integral to power supply enclosure, Ferrite: None, N/A, GT Cord # C55702, Pin Out: USBA Pin 1: (+), Pin 2: D-, Pin 3: D+, Pin 4: Com, Blades/Input Cord: (Order Separately), Approvals: |       |
|---------------------------------------------------------|------------------------------------------------------------------------------------------------------------------------------------------------------------------------------------------------------------------------------------------------------------------------------------------------------------------------------------------------------------------------------------------------------------------------------------------------------------------------------------------------------------------------------------------------------|-------|
| Northvale, NJ 07647<br>Tel. (201) 784-1000              | Model No. GTD9X0160-1605                                                                                                                                                                                                                                                                                                                                                                                                                                                                                                                             |       |
| Fax (201) 784-0111                                      | Part No./Ordering No. DR6SM3100USBA-USBA                                                                                                                                                                                                                                                                                                                                                                                                                                                                                                             | Rev C |