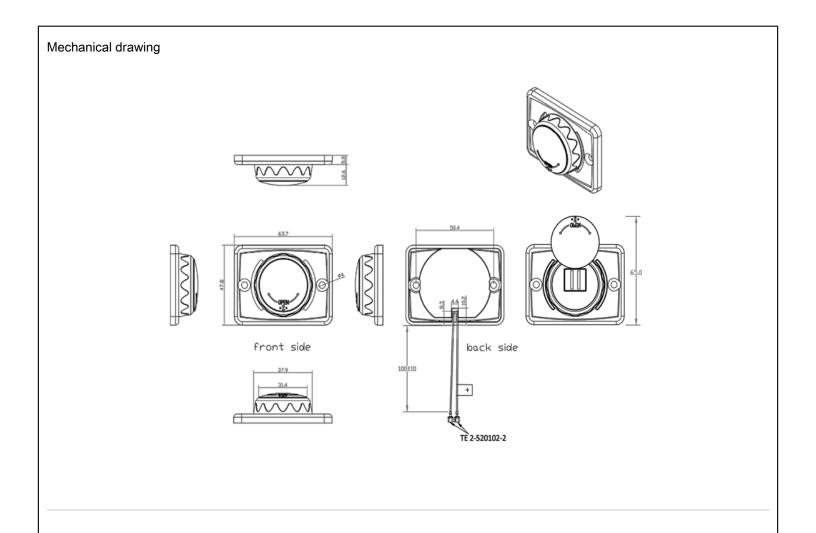

Model No. GTD9X0160-1605

Part No./Ordering No. DR6SM3100USBA-USBA

Rev C

Notes/Modifications/Customizations (notes in this section supersede the values shown in the standard spec) DIMENSIONS ARE IN MM UNLESS SPECIFIED OTHERWISE