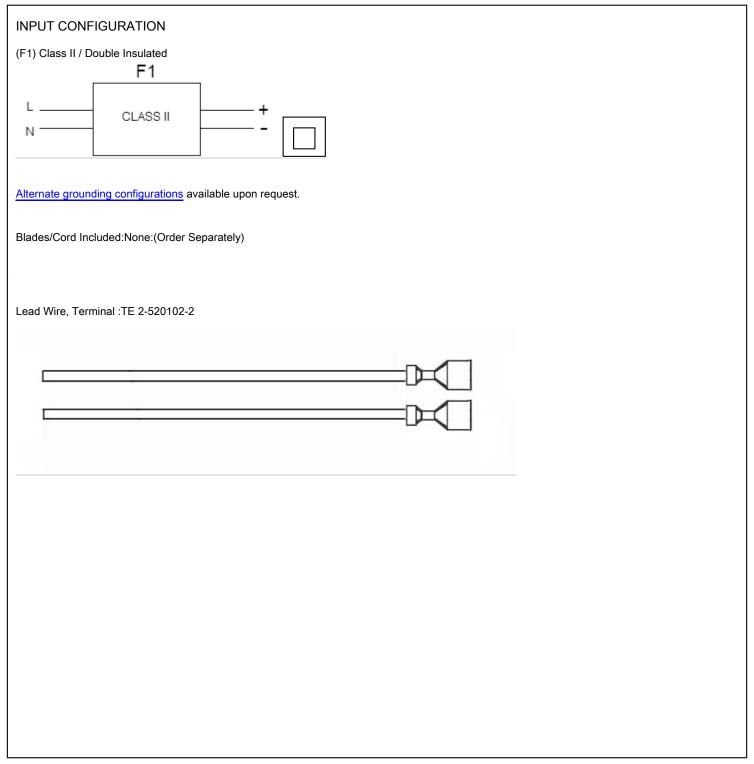

## POWER SUPPLY INFORMATION

| TYPE                           | Vehicle/Car DC/DC Converter                                                                                                                                                     |  |
|--------------------------------|---------------------------------------------------------------------------------------------------------------------------------------------------------------------------------|--|
| TECHNOLOGY                     | DC-DC                                                                                                                                                                           |  |
| CASE COLOR                     | GlobTek Black                                                                                                                                                                   |  |
| NAMEPLATE RATED INPUT          | 12-24 Vdc, 2.0 A                                                                                                                                                                |  |
| INPUT CONFIG                   | Pigtail Leads                                                                                                                                                                   |  |
| WATTS                          | 15.50                                                                                                                                                                           |  |
| VOLTS OUT                      | 5.0                                                                                                                                                                             |  |
| CURRENT OUT (Amps)             | 3.1                                                                                                                                                                             |  |
| BLADE/CORD INCLUDED            | None (Order Separately)                                                                                                                                                         |  |
|                                |                                                                                                                                                                                 |  |
| INGRESS PROTECTION             |                                                                                                                                                                                 |  |
| GROUNDING CONFIGURATION        | (F1) Class II / Double Insulated                                                                                                                                                |  |
| EFFICIENCY LEVEL               |                                                                                                                                                                                 |  |
| OUTPUT CONFIGURATION           | N/A mm, N/A/ Cond, N/A, Type "A" USB "and"A" USB (USB battery charging BC1.2 compliant) Female Sockets integral to power supply enclosure, Ferrite: None, N/A, GT Cord # C55702 |  |
| OVERMOLDED                     | No                                                                                                                                                                              |  |
| OUTPUT CONNECTOR GENDER        | Female                                                                                                                                                                          |  |
| CONNECTOR PIN OUT              | USBA Pin 1: (+), Pin 2: D-, Pin 3: D+, Pin 4: Com                                                                                                                               |  |
| LABEL SPECS                    | Standard GT,L-1186                                                                                                                                                              |  |
| SPECIAL BARCODE LABEL MATERIAL | No                                                                                                                                                                              |  |
| PACK SPEC                      | DR6SM3100USBA-USBAPD packing                                                                                                                                                    |  |
| USER MANUAL                    | 809-DESKTOPUSERMANUAL on A4 paper                                                                                                                                               |  |
|                                |                                                                                                                                                                                 |  |

| OUTPUT CORD AND CONNECTOR:               | USBA-USBAMT/C55702                                                                                                |  |
|------------------------------------------|-------------------------------------------------------------------------------------------------------------------|--|
| ACTUAL CONNECTORS, OVERMOLDS, FERRITES I | MAY VARY SLIGHTLY FROM THE PICTURE BELOW                                                                          |  |
| CABLE TYPE                               | N/A                                                                                                               |  |
| CABLE LENGTH (mm)                        | N/A                                                                                                               |  |
| CABLE TOLERANCE (mm)                     | N/A                                                                                                               |  |
| WIRE GAUGE (AWG)                         | N/A                                                                                                               |  |
| CONDUCTORS                               |                                                                                                                   |  |
| HANK DIMENSION (mm)                      | N/A                                                                                                               |  |
| CABLE / CONNECTOR OVERMOLD COLOR         | N/A                                                                                                               |  |
| FERRITE TYPE AND DIMENSION               | None                                                                                                              |  |
| FERRITE NUMBER OF TURNS(Definition)      | N/A                                                                                                               |  |
| FERRITE DIMENSION FROM STRAIN RELIEF     | N/A                                                                                                               |  |
| FERRITE DIMENSION FROM PLUG              | N/A                                                                                                               |  |
| PLUG TYPE                                | Type "A" USB "and"A" USB (USB battery charging BC1.2 compliant) Female Sockets integral to power supply enclosure |  |
| OUTPUT CONNECTOR GENDER                  | Female                                                                                                            |  |
| OVERMOLDED                               | No                                                                                                                |  |
| OVER MOLD ORIENTATION                    | PCB Mount Connector                                                                                               |  |
| CONNECTOR PIN OUT                        | USBA                                                                                                              |  |
| CONNECTOR FIN OUT                        | Pin 1: (+), Pin 2: D-, Pin 3: D+, Pin 4: Com                                                                      |  |

| OUTPUT CONNECTOR HOOK UP                                                                                                                                                                      |
|-----------------------------------------------------------------------------------------------------------------------------------------------------------------------------------------------|
| TO ADDRESS SYSTEM-LEVEL EMI CONCERNS, FERRITE CHOKES/BEADS MAY BE ADDED/REVISED UPON REQUEST. A SAMPLE KIT OF GLOBTEK'S STANDARD FERRITES IS AVAILABLE UNDER GLOBTEK P/N: EMI-MITIGATION-KIT1 |
| FOR ADDITIONAL INFORMATION, PLEASE READ OUR WHITE PAPER AT:  https://en.globtek.com/technical-articles/ferrite-kit-radiated-emi-suppression-kit-for-globtek-power-supplies-cable-assemblies   |
|                                                                                                                                                                                               |
|                                                                                                                                                                                               |
|                                                                                                                                                                                               |
|                                                                                                                                                                                               |
|                                                                                                                                                                                               |
|                                                                                                                                                                                               |
|                                                                                                                                                                                               |
|                                                                                                                                                                                               |
|                                                                                                                                                                                               |
|                                                                                                                                                                                               |
|                                                                                                                                                                                               |
|                                                                                                                                                                                               |
|                                                                                                                                                                                               |
|                                                                                                                                                                                               |
|                                                                                                                                                                                               |
|                                                                                                                                                                                               |
|                                                                                                                                                                                               |
|                                                                                                                                                                                               |
|                                                                                                                                                                                               |