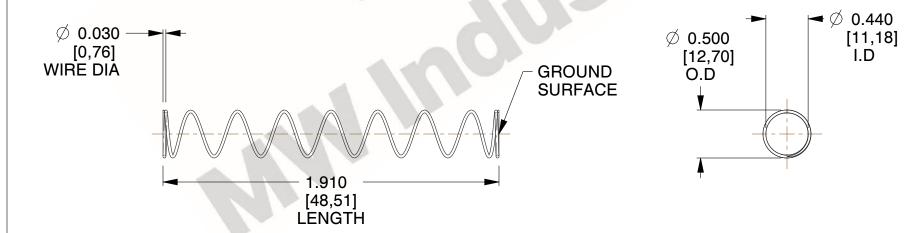

## **NOTES:**

1. Material : Stainless Steel

2. Finish: Glod Irridite

3. Ends: Closed and Ground

4. Total Coils: 10.000

5. Sugg. Max. Deflection: 1.100 (in)6. Sugg. Max. Load: 2.300 (lbs)

7. All Drawing Dimensions are in Inches [mm]