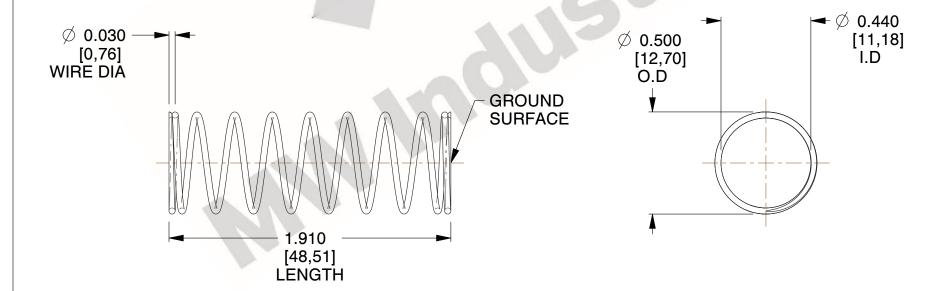

## **NOTES:**

1. Material: Stainless Steel

2. Finish: Glod Irridite

3. Ends: Closed and Ground

4. Total Coils: 10.000

5. Sugg. Max. Deflection: 0.750 (in)

6. Sugg. Max. Load : 2.300 (lbs)

7. All Drawing Dimensions are in Inches [mm]

2.128

SCALE

11772

COMPONENT

**COMPRESSION SPRINGS** 

UNIT INCH [mm] SHEET 1 of 1

**SPRINGS**