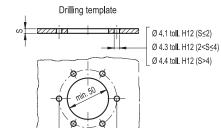

### MOUNTING

By means of six zinc-plated steel self-tapping screws TC-N10 ( $\varnothing$  4.8x19) UNI 6951-DIN 7971, supplied.