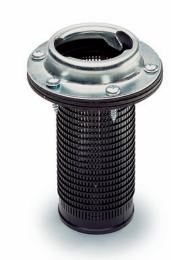

# **Flange**

for bayonet cap, technopolymer

ELESA Original design

#### MATERIAL

- Flange: zinc-plated steel with bayonet connector.
- Basket: polypropylene based (PP) technopolymer, black colour.

### PACKING RINGS

Cork impregnated MGS based rubber.

### MOUNTING

By means of six zinc-plated steel self-tapping screws TC-N10 ( $\varnothing$  4.8x19) UNI 6951-DIN 7971, supplied.