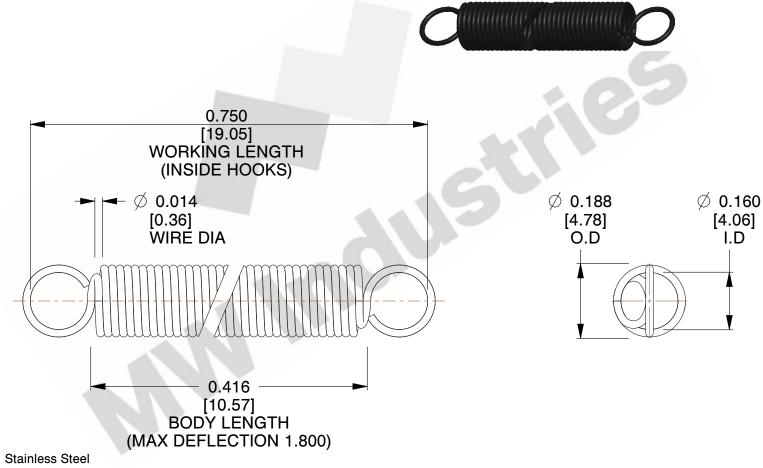

NOTES:

1. Material: Stainless Steel

2. Finish:

3. Sugg Max. Load: 0.550 (lbs) 4. Sugg Max. Deflection: 1.800 (in)

5. All Drawing Dimensions are in Inches [mm]

6. Coil C

This file and any associated information and specifications are provided for reference and evaluation purposes only, and is subject to change without notice. MW Industries makes no representations, warranties or guarantees as to the appropriateness, accuracy, completeness, or suitability for any purpose, of the file, information or specifications. You are solely responsible for the use of the file, information or specifications.

> SCALE 3.000

COMPONENT **SPRINGS** UNIT **ZZ3-11** INCH [mm] SHEET **EXTENSION SPRINGS** 1 of 1