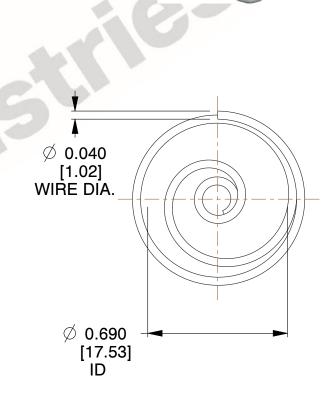

## **NOTES:**

1. Material : Stainless Steel

2. Total Coils: 3.000

3. Solid Height: 0.450 (in)

4. Finish: ZINC 5. Ends: Closed

6. All Drawing Dimensions are in Inches [mm]

**COMPONENT** 

This file and any associated information and specifications are provided for reference and evaluation purposes only, and is subject to change without notice. MW Industries makes no representations, warranties or guarantees as to the appropriateness, accuracy, completeness, or suitability for any purpose, of the file, information or specifications. You are solely responsible for the use of the file, information or specifications.

SCALE

2.110

TA-2204CS

TAPERED SPRINGS

UNIT
INCH [mm]

NGS

**TAPERED SPRINGS** 

SHEET 1 of 1