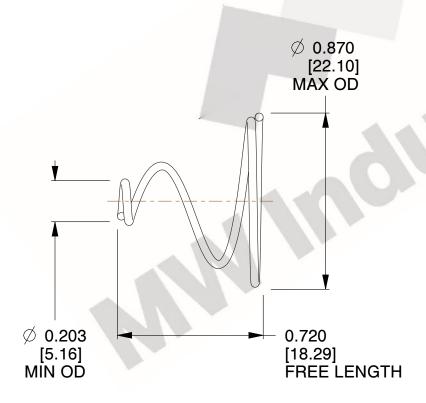

## **NOTES:**

1. Material : Stainless Steel

2. Total Coils: 3.000

3. Solid Height: 0.450 (in)

4. Finish: ZINC 5. Ends: Closed

6. All Drawing Dimensions are in Inches [mm]

**COMPONENT** 

This file and any associated information and specifications are provided for reference and evaluation purposes only, and is subject to change without notice. MW Industries makes no representations, warranties or guarantees as to the appropriateness, accuracy, completeness, or suitability for any purpose, of the file, information or specifications. You are solely responsible for the use of the file, information or specifications.

SCALE

2.110

TA-2204CS

TAPERED SPRINGS

UNIT
INCH [mm]

NGS

**TAPERED SPRINGS** 

SHEET 1 of 1