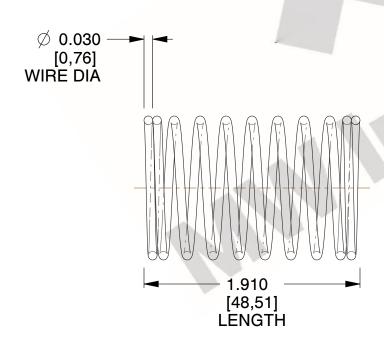

## **NOTES:**

1. Material: Stainless Steel

2. Finish: Glod Irridite

3. Ends: Closed

4. Total Coils: 10.000

5. Sugg. Max. Deflection: 0.560 (in) 6. Sugg. Max. Load: 2.300 (lbs)

7. All Drawing Dimensions are in Inches [mm]