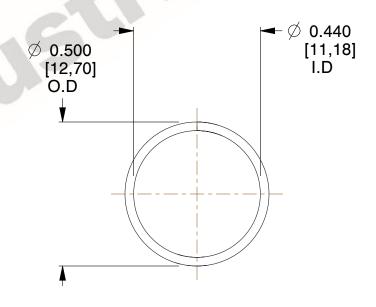

## **NOTES:**

1. Material: Stainless Steel

2. Finish: Glod Irridite

3. Ends: Closed

4. Total Coils: 10.000

5. Sugg. Max. Deflection: 0.560 (in) 6. Sugg. Max. Load: 2.300 (lbs)

7. All Drawing Dimensions are in Inches [mm]