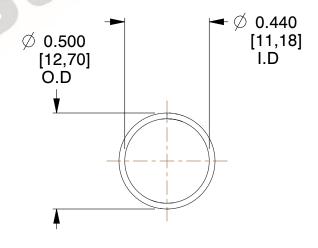

## **NOTES:**

Material : Hard Drawn
 Finish : Glod Irridite

3. Ends: Closed

4. Total Coils: 10.000

5. Sugg. Max. Deflection: 0.750 (in)6. Sugg. Max. Load: 5.000 (lbs)

7. All Drawing Dimensions are in Inches [mm]