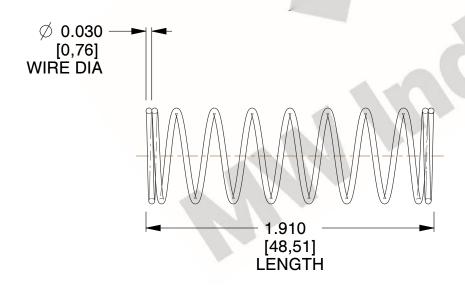

## **NOTES:**

Material : Hard Drawn
 Finish : Glod Irridite

3. Ends: Closed

4. Total Coils: 10.000

5. Sugg. Max. Deflection: 0.750 (in)6. Sugg. Max. Load: 5.000 (lbs)

7. All Drawing Dimensions are in Inches [mm]