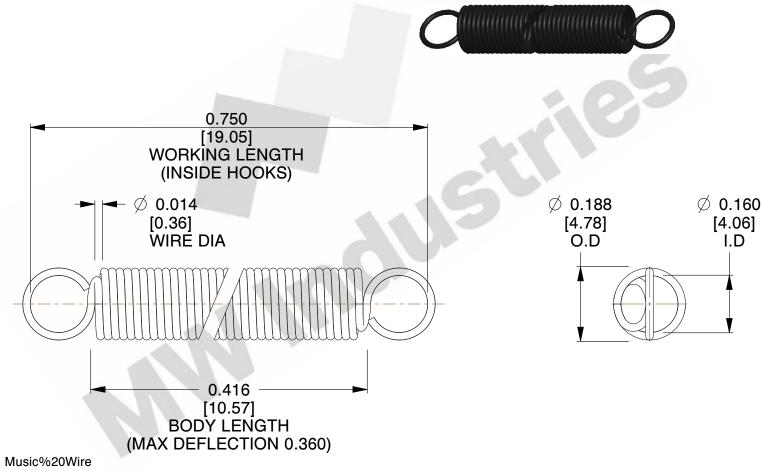

NOTES:

1. Material: Music%20Wire

2. Finish:

3. Sugg Max. Load: 0.550 (lbs) 4. Sugg Max. Deflection: 0.360 (in)

5. All Drawing Dimensions are in Inches [mm]

6. Coil%20Count%

This file and any associated information and specifications are provided for reference and evaluation purposes only, and is subject to change without notice. MW Industries makes no representations, warranties or guarantees as to the appropriateness, accuracy, completeness, or suitability for any purpose, of the file, information or specifications. You are solely responsible for the use of the file, information or specifications.

SCALE

**EXTE** 3.000

| COMPONENT    | SPRINGS |           |
|--------------|---------|-----------|
| ZZ3-11       |         | UNIT      |
|              |         | INCH [mm] |
|              |         | SHEET     |
| EXTENSION SF | PRINGS  | 1 of 1    |