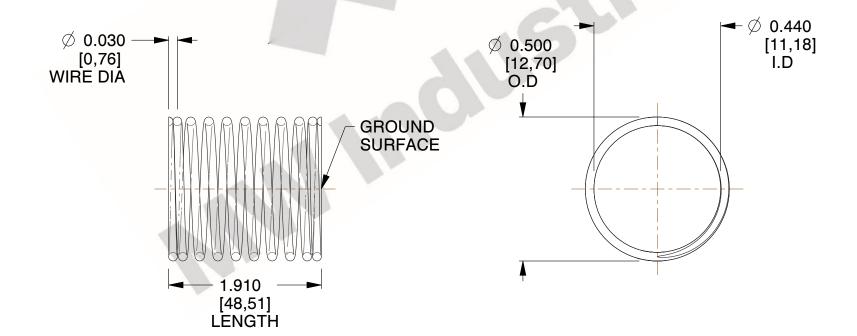

## **NOTES:**

1. Material: Music Wire 2. Finish: Glod Irridite

3. Ends: Closed and Ground

4. Total Coils: 10.000

5. Sugg. Max. Deflection: 0.110 (in) 6. Sugg. Max. Load : 2.300 (lbs)

7. All Drawing Dimensions are in Inches [mm]