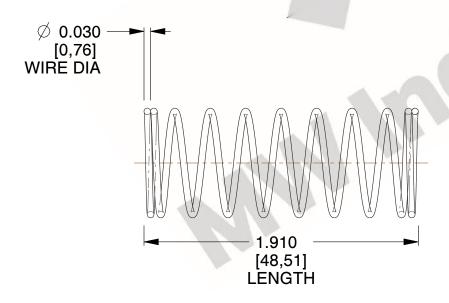

## **NOTES:**

1. Material: Stainless Steel

2. Finish: Glod Irridite

3. Ends: Closed

4. Total Coils: 10.000

Sugg. Max. Deflection: 0.840 (in)
 Sugg. Max. Load: 2.300 (lbs)

7. All Drawing Dimensions are in Inches [mm]