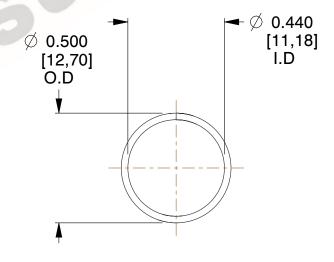

## **NOTES:**

1. Material: Stainless Steel

2. Finish: Glod Irridite

3. Ends: Closed

4. Total Coils: 10.000

Sugg. Max. Deflection: 0.840 (in)
 Sugg. Max. Load: 2.300 (lbs)

7. All Drawing Dimensions are in Inches [mm]