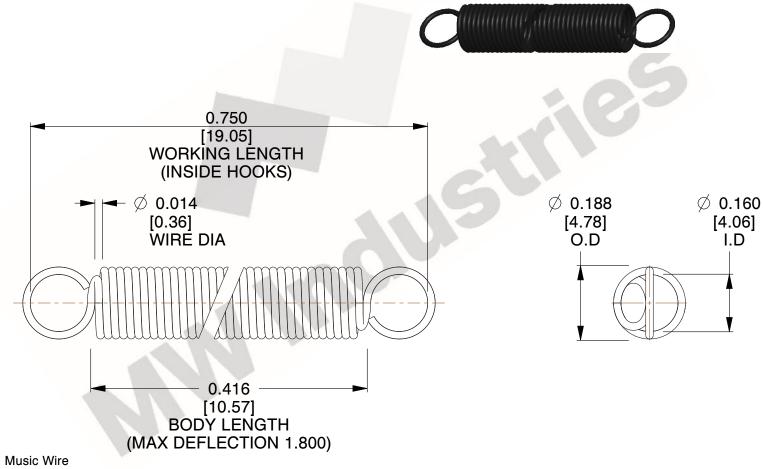

NOTES:

1. Material: Music Wire

2. Finish:

3. Sugg Max. Load: 0.550 (lbs) 4. Sugg Max. Deflection: 1.800 (in)

5. All Drawing Dimensions are in Inches [mm]

6. Coil Coun

This file and any associated information and specifications are provided for reference and evaluation purposes only, and is subject to change without notice. MW Industries makes no representations, warranties or guarantees as to the appropriateness, accuracy, completeness, or suitability for any purpose, of the file, information or specifications. You are solely responsible for the use of the file, information or specifications.

3.000

SCALE

| EXTENSION SPRINGS |
|-------------------|
|-------------------|

| COMPONENT SPR  |        | NGS       |
|----------------|--------|-----------|
| ZZ3-11         |        | UNIT      |
|                |        | INCH [mm] |
| EXTENSION SPRI |        | SHEET     |
|                | PRINGS | 1 of 1    |