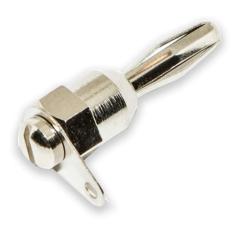

## **BU-00242**

(Panel Mount 4mm Banana Plug with Solder Tab)

- The BU-00242 is a panel mount, 4mm banana plug that is suitable for applications with little clearance behind the panel.
- Overall length 1" (25mm)
- Included 6-32 screw can mount thru panels up to 1/16" thick, and the solder tab can remain flush with the back of the panel. Thicker panels can be used with a customer-supplied 6-32 screw.
- Compatible with any 4mm banana jacks.
- Material: Nickel-plated brass, beryllium copper
- Ratings: Current 15 Amps
- RoHS 3 compliant