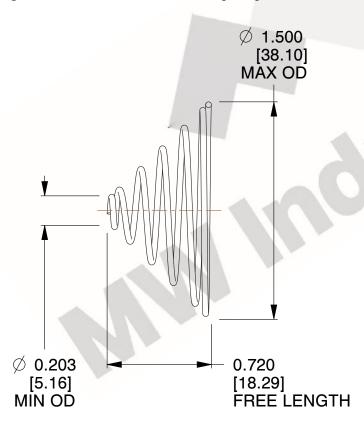

## **NOTES:**

1. Material: Stainless Steel

2. Total Coils: 6.000

3. Solid Height: 0.450 (in)

4. Finish: ZINC 5. Ends: Closed

6. All Drawing Dimensions are in Inches [mm]

This file and any associated information and specifications are provided for reference and evaluation purposes only, and is subject to change without notice. MW Industries makes no representations, warranties or guarantees as to the appropriateness, accuracy, completeness, or suitability for any purpose, of the file, information or specifications. You are solely responsible for the use of the file, information or specifications.

1.510

SCALE

TAIL ETTED OF T

**TA-2204CS** 

**TAPERED SPRINGS** 

INCH [mm]

UNIT

SHEET 1 of 1