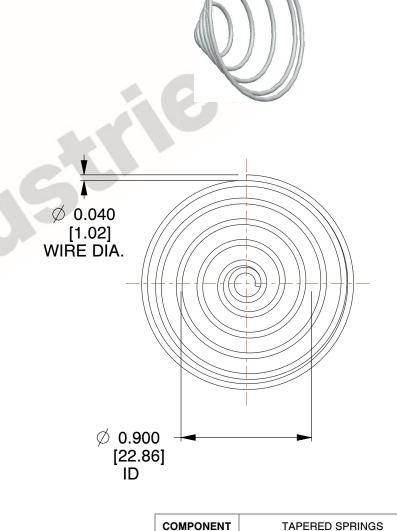

## **NOTES:**

1. Material: Stainless Steel

2. Total Coils: 6.000

3. Solid Height: 0.450 (in)

4. Finish: ZINC 5. Ends: Closed

6. All Drawing Dimensions are in Inches [mm]

This file and any associated information and specifications are provided for reference and evaluation purposes only, and is subject to change without notice. MW Industries makes no representations, warranties or guarantees as to the appropriateness, accuracy, completeness, or suitability for any purpose, of the file, information or specifications. You are solely responsible for the use of the file, information or specifications.

1.510

SCALE

TAIL ETTED OF T

**TA-2204CS** 

**TAPERED SPRINGS** 

INCH [mm]

UNIT

SHEET 1 of 1