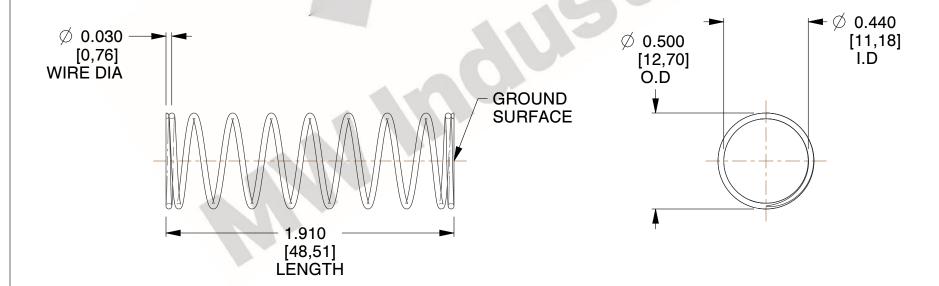

## **NOTES:**

1. Material: Music Wire 2. Finish: Glod Irridite

3. Ends: Closed and Ground

4. Total Coils: 10.000

5. Sugg. Max. Deflection: 0.960 (in) 6. Sugg. Max. Load: 2.300 (lbs)

7. All Drawing Dimensions are in Inches [mm]