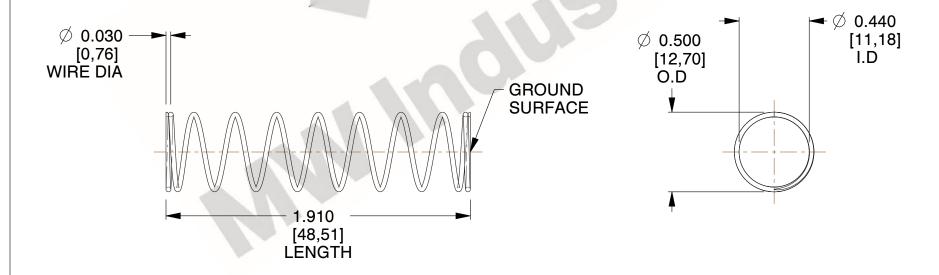

## **NOTES:**

1. Material : Stainless Steel

2. Finish: Glod Irridite

3. Ends: Closed and Ground

4. Total Coils: 10.000

Sugg. Max. Deflection: 1.600 (in)
 Sugg. Max. Load: 2.300 (lbs)

7. All Drawing Dimensions are in Inches [mm]

1.660

SCALE

11772

COMPONENT

COMPRESSION SPRINGS

UNIT
INCH [mm]
SHEET

**SPRINGS**